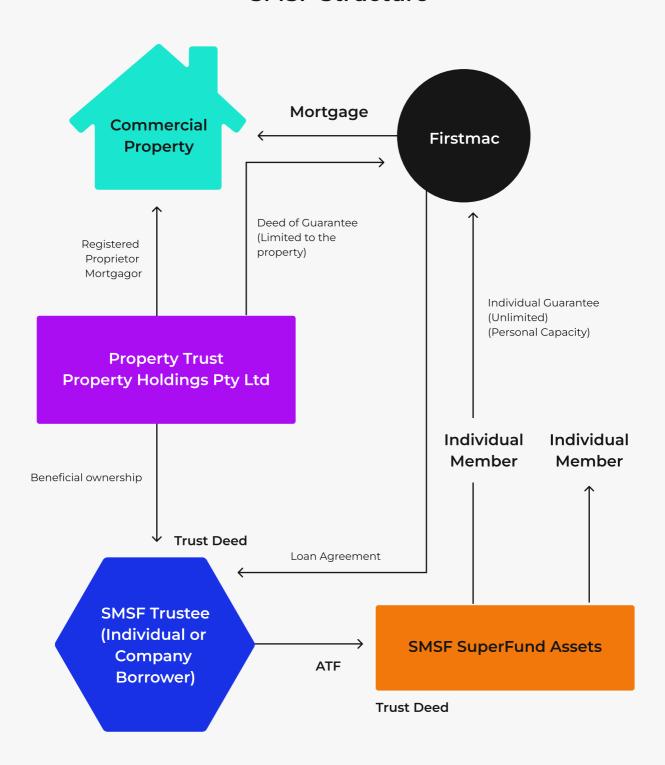

|             |
| Optional Rate Lock fee+ | \$350                                                                                                                                                                                                                                 |             |
| Discharge fee           | \$300                                                                                                                                                                                                                                 |             |

All serviceability must be through the SMSF.

Loans to be supported by personal guarantee/s from the beneficiaries of the SMSF.

One of the guarantors must be a property owner outside SMSF.



## **SMSF Structure**