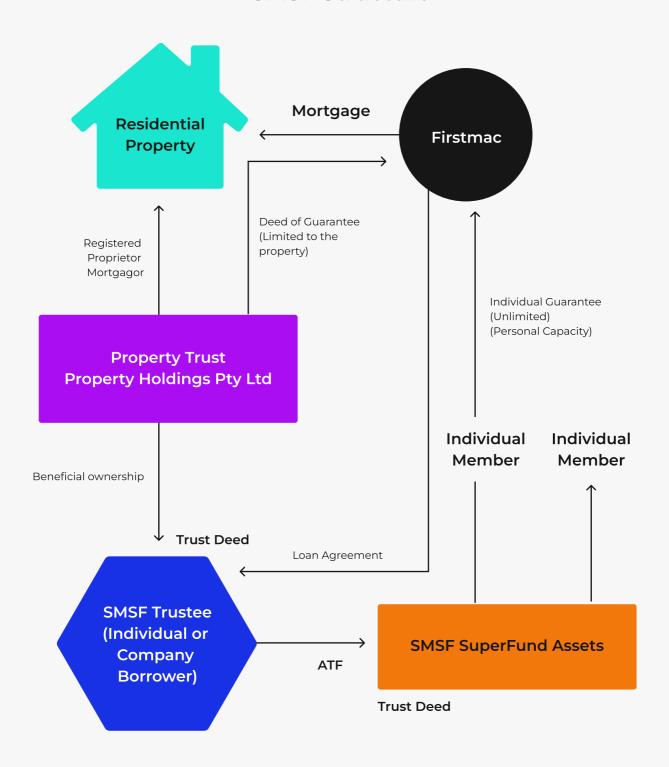

|             |
| Settlement fee         | \$0                                                                                                                                                                |             |
| Optional Rate Lock fee | \$350                                                                                                                                                              |             |
| Discharge fee          | \$300                                                                                                                                                              |             |

All serviceability must be through the SMSF.

Loans to be supported by personal guarantee/s from the beneficiaries of the SMSF



## **SMSF Structure**